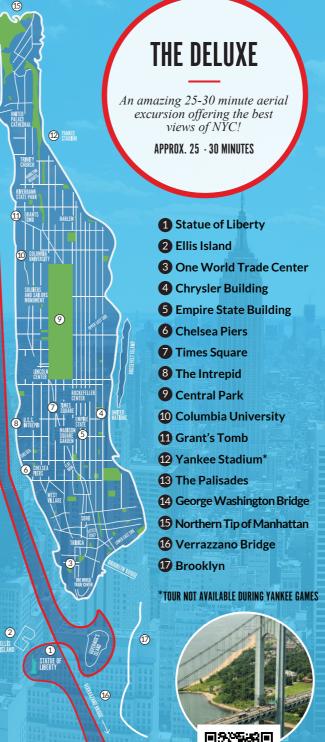

# THE NEW YORKER A fantastic bird's-eye view of New York City! APPROX. 12 - 15 MINUTES 1 Statue of Liberty 2 Ellis Island 3 One World Trade Center 4 Chrysler Building 5 Empire State Building **6** Chelsea Piers **7** Times Square 8 The Intrepid **9** Central Park THE NEW YORKER SCAN HERE TO RESERVE NOW: