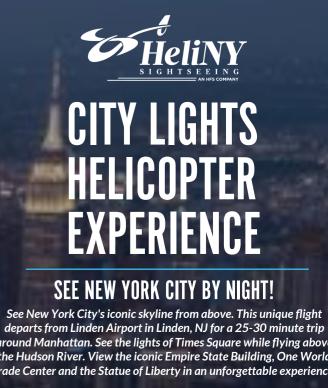

CAN HERE TO RESERVE NOW!

THE DELUXE

SCAN HERE TO RESERVE NOW

around Manhattan. See the lights of Times Square while flying above the Hudson River. View the iconic Empire State Building, One World Trade Center and the Statue of Liberty in an unforgettable experience! DEPARTS FROM Linden Airport: 1101 W Edgar Road, Linden, NJ 07036 ONE WORLD TRADE CENTER EMPIRE STATE BUILDING CENTRAL PARK

**GEORGE WASHINGTON** CHRYSLER BUILDING

INTREPID SEA, AIR & Space Museum

TIMES SQUARE

**DURATION: 25-30 MINUTES** 