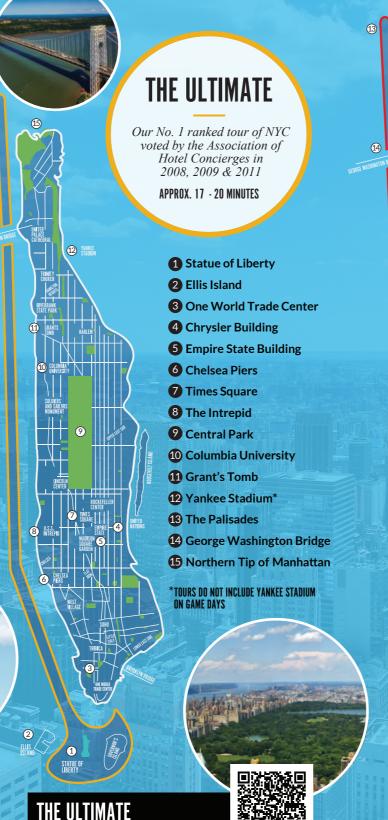

# THE NEW YORKER A fantastic bird's-eye view of New York City! APPROX. 12 - 15 MINUTES 1 Statue of Liberty 2 Ellis Island 3 One World Trade Center 4 Chrysler Building 5 Empire State Building **6** Chelsea Piers **7** Times Square 8 The Intrepid **9** Central Park THE NEW YORKER SCAN HERE TO RESERVE NOW: