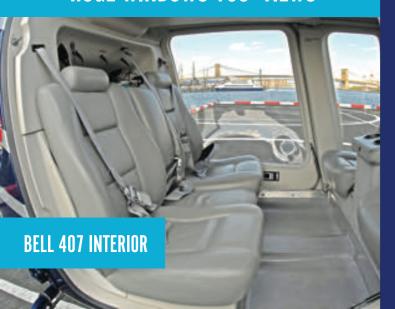

**GEORGE WASHINGTON** CHRYSLER BUILDING

INTREPID SEA, AIR & Space Museum

TIMES SQUARE

**DURATION: 25-30 MINUTES** 