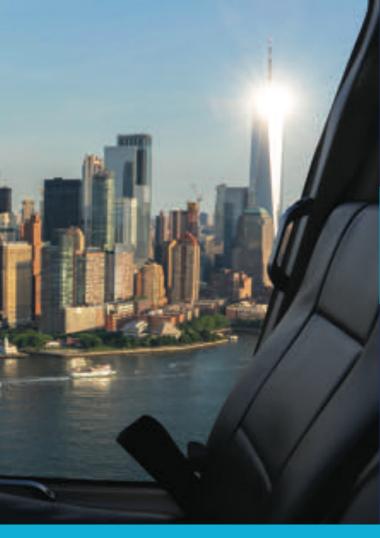

# THE NEW YORKER A fantastic bird's-eye view of New York City! APPROX. 12 - 15 MINUTES 1 Statue of Liberty 2 Ellis Island 3 One World Trade Center 4 Chrysler Building 5 Empire State Building **6** Chelsea Piers **7** Times Square 8 The Intrepid **9** Central Park THE NEW YORKER SCAN HERE TO RESERVE NOW: